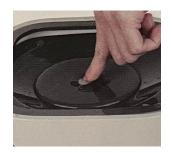

### Please read the 4 tips before using

- When the floating plate is filled with water, it can be disassembled, cleaned and drained inside, and then you can mount the floating plate.
- Hold the topmost to the mark shown place in the drawing and insert together to prevent the floating plate from popping out.
- For the first use, some pets may need some time to get used to it, so you can gently press it with your finger to indicate the presence of water.
- Some furry friends may like to splash water with their paws in the middle. Patiently teach them to use it.