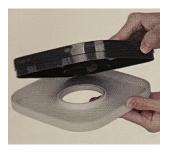

### Please read the 4 tips before using

- When the floating plate is filled with water, it can be disassembled, cleaned and drained inside, and then you can mount the floating plate.
- Hold the topmost to the mark shown place in the drawing and insert together to prevent the floating plate from popping out.
- For the first use, some pets may need some time to get used to it, so you can gently press it with your finger to indicate the presence of water.
- Some furry friends may like to splash water with their paws in the middle. Patiently teach them to use it.

### Point 2: assemble and disassemble

The whole bowl is composed of fixed strip, a floating plate and the bowl body. It's easy to use and clean.