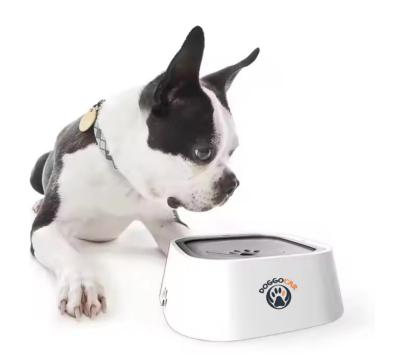

### FLOATING WATER BOWL

# **PRODUCT PARAMETERS**

Brand: DOGGOCAR

Size: 225\*225\*78mm

Name: Floating Water Bowl

Color: Grey/White

Weight: 600g

Material: ABS & PP