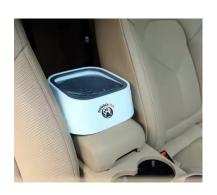

#### Point 3: car-mounte use

With unique splash design, you can install it in your car to provide enough water for your pet.