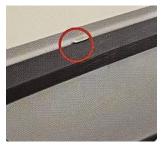

### Please read the 4 tips before using

- When the floating plate is filled with water, it can be disassembled, cleaned and drained inside, and then you can mount the floating plate.
- Hold the topmost to the mark shown place in the drawing and insert together to prevent the floating plate from popping out.
- For the first use, some pets may need some time to get used to it, so you can gently press it with your finger to indicate the presence of water.
- Some furry friends may like to splash water with their paws in the middle. Patiently teach them to use it.

### Point 2: assemble and disassemble

The whole bowl is composed of fixed strip, a floating plate and the bowl body. It's easy to use and clean.