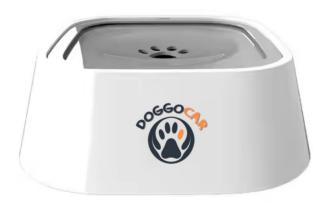

### FLOATING WATER BOWL

# **PRODUCT PARAMETERS**

Brand: DOGGOCAR

Size: 225\*225\*78mm

Name: Floating Water Bowl

Color: Grey/White

Weight: 600g

Material: ABS & PP