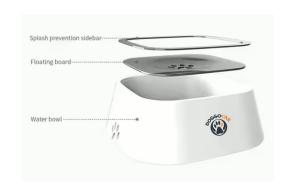

### Please read the 4 tips before using

- When the floating plate is filled with water, it can be disassembled, cleaned and drained inside, and then you can mount the floating plate.
- Hold the topmost to the mark shown place in the drawing and insert together to prevent the floating plate from popping out.
- For the first use, some pets may need some time to get used to it, so you can gently press it with your finger to indicate the presence of water.
- Some furry friends may like to splash water with their paws in the middle. Patiently teach them to use it.

### Point 2: assemble and disassemble

The whole bowl is composed of fixed strip, a floating plate and the bowl body. It's easy to use and clean.